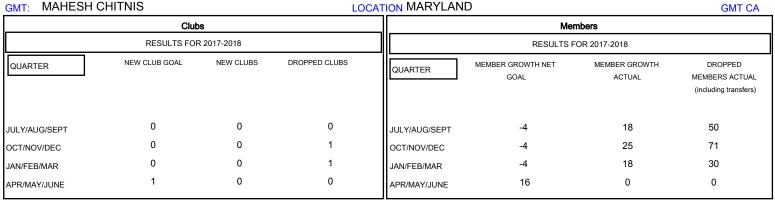

## MONTHLY MEMBERSHIP PROGRESS REPORT

District 22 C

Results as of: 03/31/2018

## MAHESH CHITNIS **LOCATION MARYLAND**



GOALS AND ACTUAL NEW CLUBS CUMULATIVE



## GOALS AND ACTUAL MEMBERS CUMULATIVE



| DROPPED CLUBS: 2  DROPPED MEMBERS |     | 22 CLUBS OF 48 ADDED 1 OR MORE NEW MEMBERS | GENDER DISTRIBUTION  MALE 901 (68.00%)  FEMALE 424 (32.00%)  Women Percentage Fiscal Year Goal: 35% |     |
|-----------------------------------|-----|--------------------------------------------|-----------------------------------------------------------------------------------------------------|-----|
| DECEASED                          | 20  | CLICK HERE FOR CUMULATIVE MEMBERSHIP DATA  | TOTAL FAMILY UNIT MEMBERS                                                                           | 210 |
| CLUB CANCELLED                    | 8   |                                            |