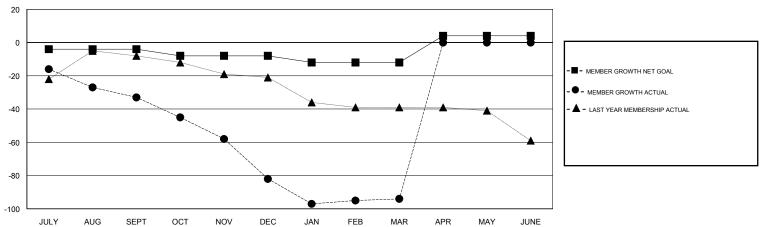

## MONTHLY MEMBERSHIP PROGRESS REPORT

District 22 C

Results as of: 03/31/2018

## MAHESH CHITNIS **LOCATION MARYLAND**



GOALS AND ACTUAL NEW CLUBS CUMULATIVE



## GOALS AND ACTUAL MEMBERS CUMULATIVE



| DROPPED CLUBS: 2  DROPPED MEMBERS |     | 22 CLUBS OF 48 ADDED 1 OR MORE NEW MEMBERS | GENDER DISTRIBUTION  MALE 901 (68.00%)  FEMALE 424 (32.00%)  Women Percentage Fiscal Year Goal: 35% |     |
|-----------------------------------|-----|--------------------------------------------|-----------------------------------------------------------------------------------------------------|-----|
| DECEASED                          | 20  | CLICK HERE FOR CUMULATIVE MEMBERSHIP DATA  | TOTAL FAMILY UNIT MEMBERS                                                                           | 210 |
| CLUB CANCELLED                    | 8   |                                            |                                                                                                     | 440 |
| OTHER